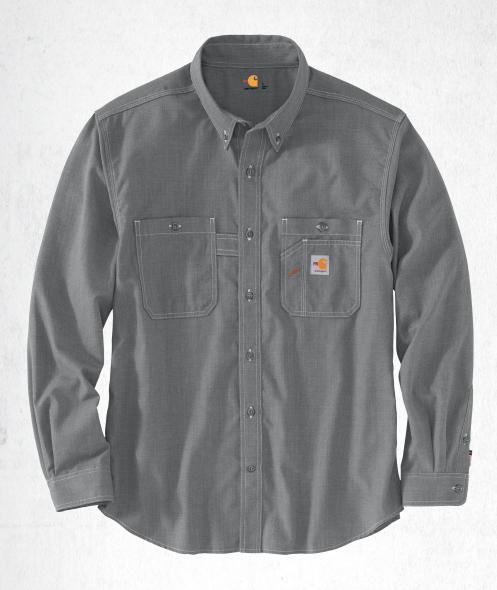

### 104138

FR Force® Lightweight Long Sleeve Shirt

- 50% Lenzing FR, 38% Aramid, 10% Polyamide, 2% Antistat
- 4.7-ounce, optimum FR blend: unique, honeycomb weave engineered for added breathability, yielding – the lightest FR fabric ever created
- Lightweight & toughness combined; equally as tough as original FORCE FR, the standard for warm-weather FR breathability and moisture-wicking performance
- Easy-Care wrinkle resistant for all-day sharp look
- Engineered for 10% stretch for increased mobility on the job
- Unmatched color fastness stands up to exposure to light and laundering
- Anti-Stat for cling-free comfort
- Tradesman double-layer pocket on left chest with back closure
- Meets the performance requirements of NFPA 70E and is UL® classified to NFPA 2112, ASTM 1506

Lightweight & toughness combined; equally as tough as original FORCE FR

ODOR FIGHTING

Engineered to wick sweat with FastDry® technology and fight odors.

SUPERIOR COLORFASTNESS

Wash after wash, dyes

WRINKLE RESISTANC