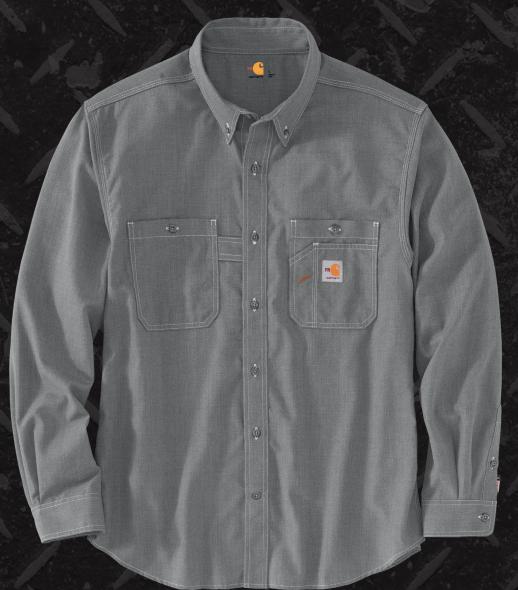

### 104138

FR Force® Lightweight Long Sleeve Shirt

- 50% Lenzing FR, 38% Aramid, 10% Polyamide, 2% Antistat
- 4.7-ounce, optimum FR blend: unique, honeycomb weave engineered for added breathability, yielding – the lightest FR fabric ever created
- Lightweight & toughness combined; equally as tough as original FORCE FR, the standard for warm-weather FR breathability and moisture-wicking performance
- Easy-Care wrinkle resistant for all-day sharp look
- Engineered for 10% stretch for increased mobility on the job
- Unmatched color fastness stands up to exposure to light and laundering
- Anti-Stat for cling-free comfort
- Tradesman double-layer pocket on left chest with back closure
- Meets the performance requirements of NFPA 70E and is UL® classified to NFPA 2112, ASTM 1506

Lightweight & toughness combined; equally as tough as original FORCE FR

ODOR FIGHTING

Engineered to wick sweat with FastDry® technology and fight odors.

SUPERIOR COLORFASTNESS

Wash after wash, dyes

WRINKLE RESISTANC